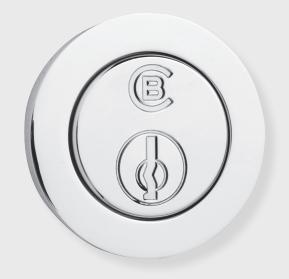

## CYLINDER COLLAR

### CHAUTAUQUA COLLECTION

## CYLINDER COLLAR

APPLICATIONS

14976 Cylinder Collar

**PRODUCT DIMENSIONS** 2"

MATERIALS Solid Brass

HOW TO ORDER

1. Specify finish.

**REMEMBER** 1. Cylinders order separate.