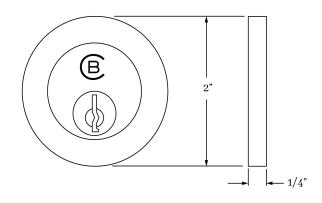

## CYLINDER COLLAR

APPLICATIONS

14976 Cylinder Collar

**PRODUCT DIMENSIONS** 2"

MATERIALS Solid Brass

HOW TO ORDER

1. Specify finish.

**REMEMBER** 1. Cylinders order separate.