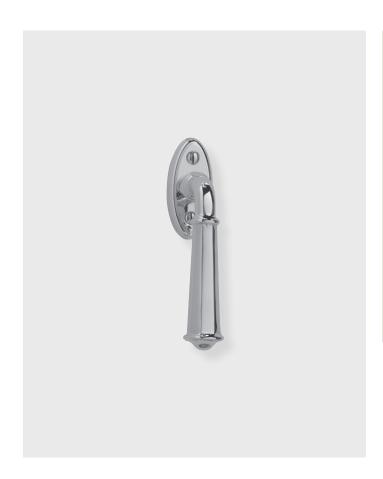

# **SET COMPONENTS**

Multi Point Window Trim Set includes one M/P window escutcheon (43mm) with lever attached, detent mechanism, 7mm straight spindle and two M5 screws.