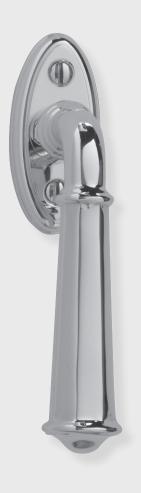

# **SET COMPONENTS**

Multi Point Window Trim Set includes one M/P window escutcheon (43mm) with lever attached, detent mechanism, 7mm straight spindle and two M5 screws.