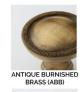

# **SOLID BRASS FINISHES**

KENSINGTON

Polished Antique — No Lacquer (PANL) Polished Brass (PB)

Antique Burnished Brass (ABB)

Revere Tarnished (RT) Satin Brass (SB)

Burnished Brass (BB) Oil Rubbed Bronze (BZ) Kensington (KN)