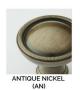

Antique Nickel (AN) Burnished Nickel (BN) Matte Black (MB)

Polished Chrome (PC) Polished Nickel (PN) Revere Nickel (RN) Satin Nickel (SN)

Weathered Nickel (WN)

LEVEL 2

OIL RUBBED BRONZE (BZ)

MATTE BLACK (MB)