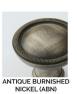

Polished Antique (PA)

LEVEL 1 Antique Brass (AB)

Satin Brass — No Lacquer (SBNL) Tarnished (TN)

Antique Burnished Nickel (ABN)

Weathered Antique Nickel (WA) Weathered Copper (WC)

Weathered Brass (WB)

Weathered Bronze (WZ)