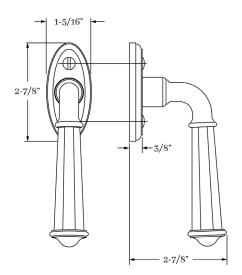

#### REMEMBER

- 1. 7mm spindle is standard...must supply required projection from underside of escutcheon.
- 2. 43mm screw center to center M5 oval slot head screws are standard
- 3. Escutcheon width is critical dimension, please verify.
- 4. Includes detent mechanism.

# **SET COMPONENTS**

Multi Point Window Trim Set includes one M/P window escutcheon (43mm) with lever attached, detent mechanism, 7mm straight spindle and two M5 screws.